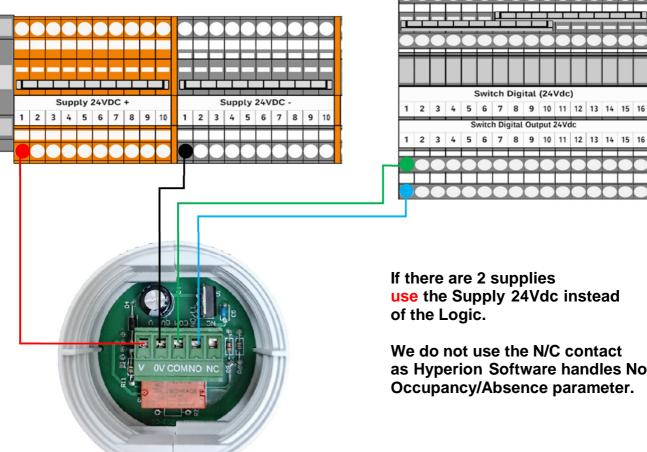

## **Switch Inputs**

6 7 8 9 10 11 12 13 14 15 16

If there are 2 supplies use the Supply 24Vdc instead of the Logic.

We do not use the N/C contact as Hyperion Software handles No Occupancy/Absence parameter.

## **Sontay Pir**

Supply voltage 24Vac/dc

**0V** Supply 0V

**COM** Relay output common

NO Relay output normally open

Relay output normally closed NC

Detection No occupancy com - n/o Occupancy com - n/c

Don't forget EnOcean if you want Wireless