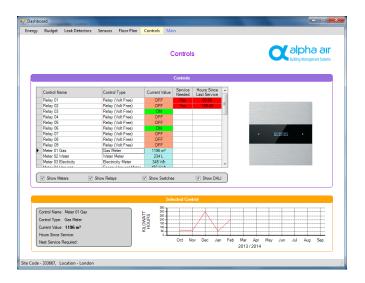

This system can control and monitor all aspects of energy

## Highlights

- Cellar Temperature Monitoring
- Lighting Control
- Emergency Light Testing
- \* HVAC
- \* Alarm Monitoring
- \* Energy Monitoring Electricity, Gas, Water
- Maintenance Reminders
- \* Touch Panel Interfaces
- \* Remote phone apps to control all building aspects

## **Features**

- Temperature alarm on fridges, freezers etc. (sends an email when temperature goes out of your desired range).
- \* Hourly readings taken for meter readings, temperature sensors, machine running times and lights "on" duration times etc. See all these statistics in reports and graphs.
- Excessive gas, electricity & water consumption warning system.
- \* Off the shelf panels with software easy to install and use.
- \* Reduce costs by monitoring energy consumption levels.
- Comprehensive reporting system to track all energy costs.
- Worldwide currency comparison.