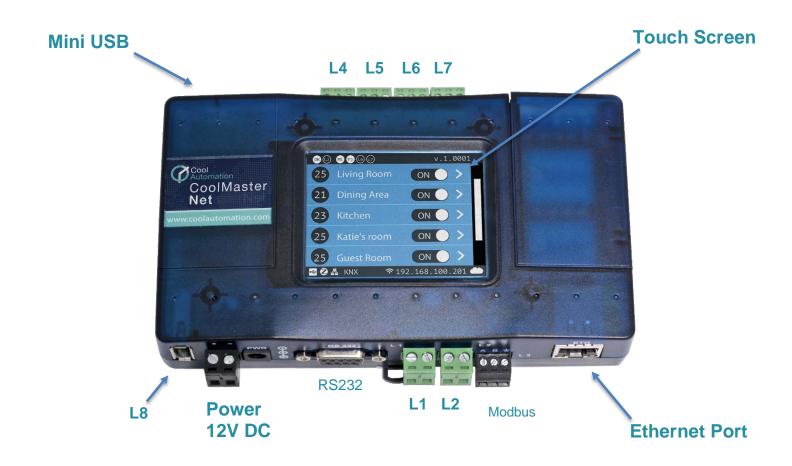

# For Air Conditioning Systems

(CoolMasterNet - Interface Adapter for Air Conditioning Systems)

Air Conditioning Communication Bus Lines: L1 – L2: For Mitsubishi Electric, Daikin, Toshiba, Panasonic, Sanyo and Hitachi L4 – L7: For Mitsubishi Heavy Industries, LG, Samsung, and Gree L8 – USB Port for Echelon Stick - Fujitsu רמ"ד

The CoolMasterNet communicates with the Air Conditioning System using the Air Conditioning manufacturer's communication Bus Line. The Bus line is used for Intersystem communication between all the units in an Air Conditioning system, as well as for control via a centralised controller.

This Bus line is normally present on all VRF/VRV indoor and outdoor units as well as some Split Air Conditioning Units. On split Air Conditioning units where the Bus line it is not present by default, the Air Conditioning manufacturers offer an optional PCB with Bus line capabilities.

The CoolMaster**Net** is able to communicate with all the major Air Conditioning manufactures Bus Lines.

| Manufacturer                | Bus Name                   |
|-----------------------------|----------------------------|
| Daikin                      | DIII Net                   |
| Sanyo                       | S Net                      |
| Panasonic                   | P Net                      |
| Toshiba                     | TCC Link                   |
| Mitsubishi Electric         | M Net                      |
| LG                          | PI485                      |
| Mitsubishi Heavy Industries | Super Link / Super Link II |
| Hitachi                     | H Link                     |
| Samsung                     | Nasa Protocol              |
| Fujitsu                     | VRF Communication Line     |