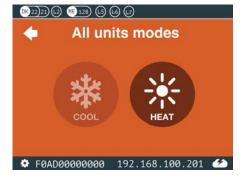

- On/Off (Collective)
- On/Off (individual)
- Temperature set point
- Mode (Cool, Heat, Auto, Fan)
- Fan Speed Selection
- Scheduling
- Fault Code Display

## **CoolMasterNet Touch Screen Control**

Control on the Touch Screen

- On/Off (Collective)
- On/Off (individual)
- Temperature set point (individual)
- Mode Selection (Collective)
- Fan Speed Selection (individual)
- Fault Code Display (individual)