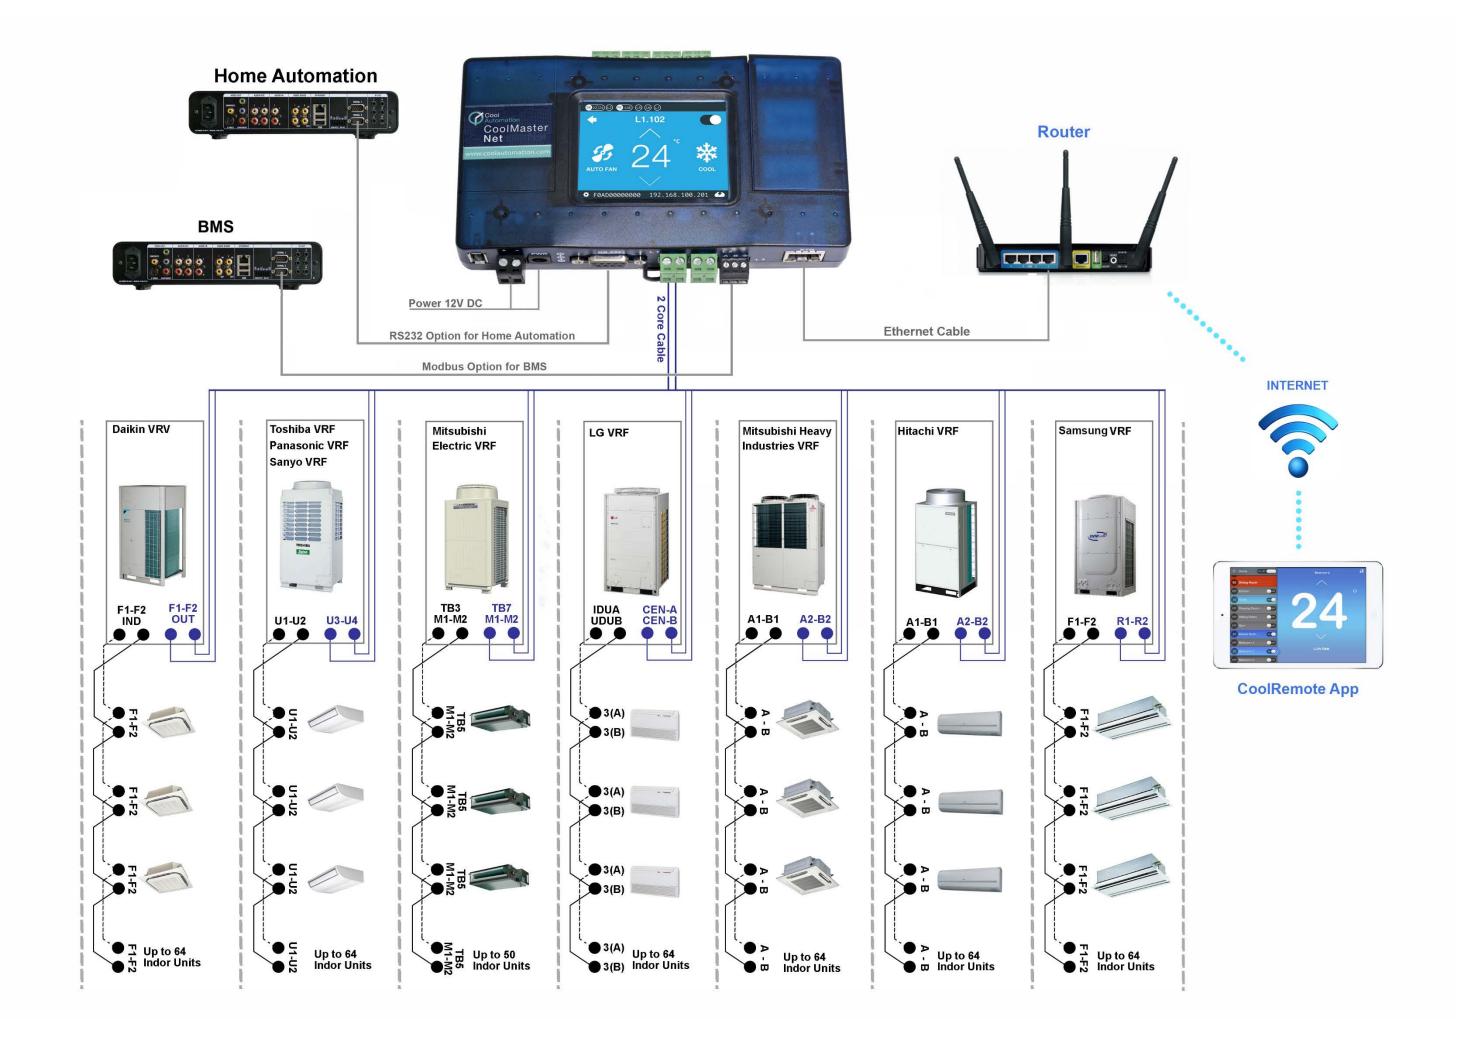

The CoolMasterNet communicates with the Air Conditioning System using the Air Conditioning manufacturer's communication Bus Line. The Bus line is used for Intersystem communication between all the units in an Air Conditioning system, as well as for control via a centralised controller.

This Bus line is normally present on all VRF/VRV indoor and outdoor units as well as some Split Air Conditioning Units. On split Air Conditioning units where the Bus line it is not present by default, the Air Conditioning manufacturers offer an optional PCB with Bus line capabilities.

The CoolMaster**Net** is able to communicate with all the major Air Conditioning manufactures Bus Lines.

| Manufacturer                | Bus Name                   |
|-----------------------------|----------------------------|
| Daikin                      | DIII Net                   |
| Sanyo                       | S Net                      |
| Panasonic                   | P Net                      |
| Toshiba                     | TCC Link                   |
| Mitsubishi Electric         | M Net                      |
| LG                          | PI485                      |
| Mitsubishi Heavy Industries | Super Link / Super Link II |
| Hitachi                     | H Link                     |
| Samsung                     | Nasa Protocol              |
| Fujitsu                     | VRF Communication Line     |

## <u>SETUP</u>

The CoolMaster**Net** is simple and easy to install, no IT skills required to set it up. Simply follow these 4 steps:

- Step 1 Connect a 2 core cable from the Green Connector on the CoolMasterNet to the Air Conditioning Bus (see diagram at the end of this Guide).
- Step 2- Connect the Power supply using the supplied transformer.
- Step 3 Using an Ethernet cable connect the CoolMasterNet to a local router. It will now automatically connect to our CoolRemote servers.
- Step 4 Download the CoolRemote App or go to <u>https://app.coolremote.net</u> and register the CoolMasterNet, enter your details & create a password. Done!