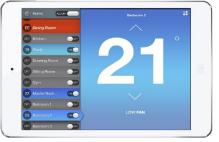

### Smartphone-Tablet- PC control

Once setup is complete, you can now control and monitor the Air Conditioning units using a Smartphone, Tablet or PC.

Control options (subject to manufacturer's limitation for some units) are:

- On/Off (Collective)
- On/Off (individual)
- Temperature set point
- Mode (Cool, Heat, Auto, Fan)
- Fan Speed Selection
- Scheduling
- Fault Code Display