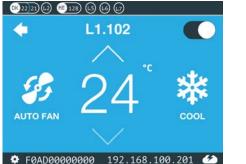

## **CoolMasterNet Touch Screen Control**

Control on the Touch Screen

- On/Off (Collective)
- On/Off (individual)
- Temperature set point (individual)
- Mode Selection (Collective)
- Fan Speed Selection (individual)
- Fault Code Display (individual)