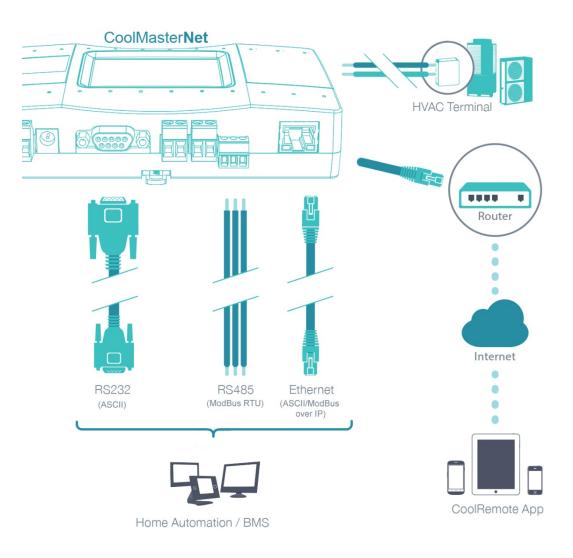

#### Home Automation and BMS

United Kingdom

The CoolMaster**Net** also connect to Home Automation Systems and Building Management Systems, through IP, RS232 and Modbus RTU. The CoolMasterNet would act as a bridge between these two systems providing a simple solution to a complex problem.

#### **Connection Options Diagrams**

בס"ד